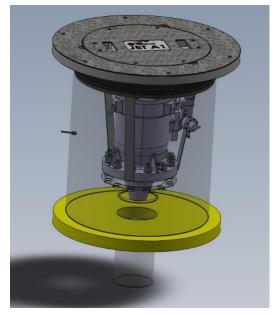

## Fuel-Pit for Airports

- ENVIRONMENTAL FUEL PIT
- Tested according to EN124 F900
   NORM
- PIT HATCH COVER IN ALUMINIUM
- HOT DIPE GALVANIZED STEEL FRAME
- PIT BOX MADE OF STAINLESS STEEL
- OPENING DIAMETER 18"
- Internal diameter 23"
- ALUMINIUM TEAR PLATE

## **FEATURES**

- Hatch cover weight: 15 kg
- High Level seal for easy
  maintenance (hight resistance to
  Jet A1)
- Comply with API 1584
- Double lining with 40 mm acceptable displacement in 3 directions