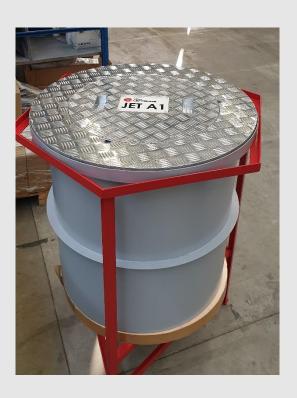

## Fuel-Pit for Airports

- ENVIRONMENTAL FUEL PIT
- Tested according to EN124 F900
   NORM
- PIT HATCH COVER IN ALUMINIUM
- HOT DIPE GALVANIZED STEEL FRAME
- PIT BOX MADE OF STAINLESS STEEL
- OPENING DIAMETER 18"
- Internal diameter 23"
- ALUMINIUM TEAR PLATE

## **FEATURES**

- Hatch cover weight: 15 kg
- High Level seal for easy
  maintenance (hight resistance to
  Jet A1)
- Comply with API 1584
- Double lining with 40 mm acceptable displacement in 3 directions