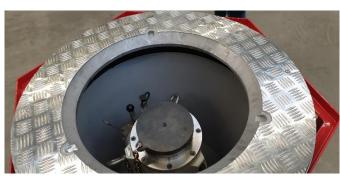

## Fuel-Pit for Airports

- ENVIRONMENTAL FUEL PIT
- Tested according to EN124 F900
   NORM
- PIT HATCH COVER IN ALUMINIUM
- HOT DIPE GALVANIZED STEEL FRAME
- PIT BOX MADE OF STAINLESS STEEL
- OPENING DIAMETER 18"
- Internal diameter 23"
- ALUMINIUM TEAR PLATE

## **FEATURES**

- Hatch cover weight: 15 kg
- High Level seal for easy
  maintenance (hight resistance to
  Jet A1)
- Comply with API 1584
- Double lining with 40 mm acceptable displacement in 3 directions