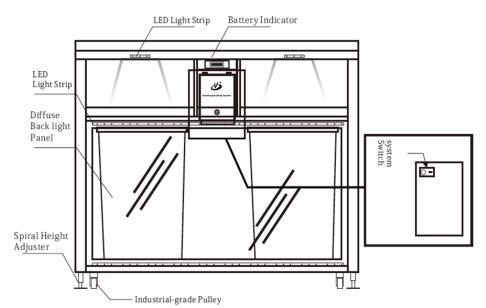

## **Configuration:**

Installed Power: 100W
LED Backlight: 45W
Solar Panel: 18V / 110W
Battery: 12V / 100AH

Doppler Sensor Control System

## **Dimensions:**

Height: 1100mmLength: 1350mmWidth: 665mm

Capacity: 2x 90L

The Smart sensor system automatically controls the slot lights when people approach.

Solar energy, smart sensor and surrounding advertising light-box could maximize your benefits.