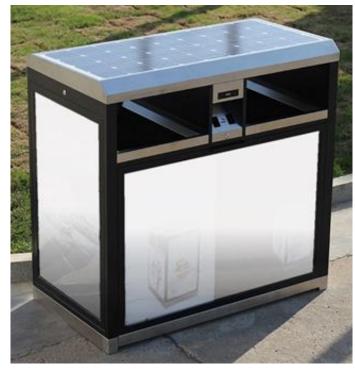

## **Technical Specification**

The ESF Street Tidy is a solar powered outdoor stainless steel sectional litter bin. Integrating solar energy and smart sensors allows the infrared sensors to detect movement and illuminate the aperture lights when someone approaches in the hours of darkness.

Not only making it convenient for people but also making the adverts or directions more striking as well. The solar panels store energy allowing just 7 hours of sunlight to provide energy for a full week. The lifetime of the solar panel is more than 20 years and there is space for four adverts around the bin which can be easily changed as required.

## **Dimensions:**

Height: 1100mmLength: 1350mmWidth: 665mm

Capacity: 2x 90L

The Smart sensor system automatically controls the slot lights when people approach.

Solar energy, smart sensor and surrounding advertising light-box could maximize your benefits.